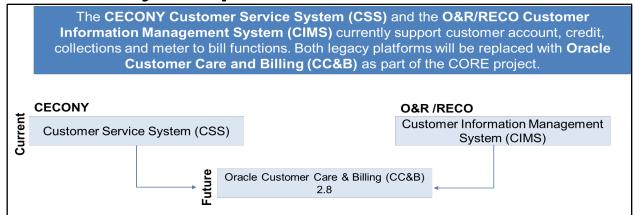

### **Change Impact Reminder**

All Customers will receive a new 11-digit account number at Go-Live.